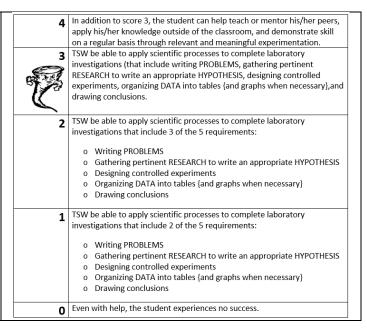

# <u>Week 1 (Blue)</u>

Current Learning Goal: TSW be able to apply scientific processes to complete laboratory investigations (that include writing PROBLEMS, gathering pertinent RESEARCH to write an appropriate HYPOTHESIS, DESIGNING controlled experiments, organizing DATA into tables {and graphs when necessary}, and drawing CONCLUSIONS).